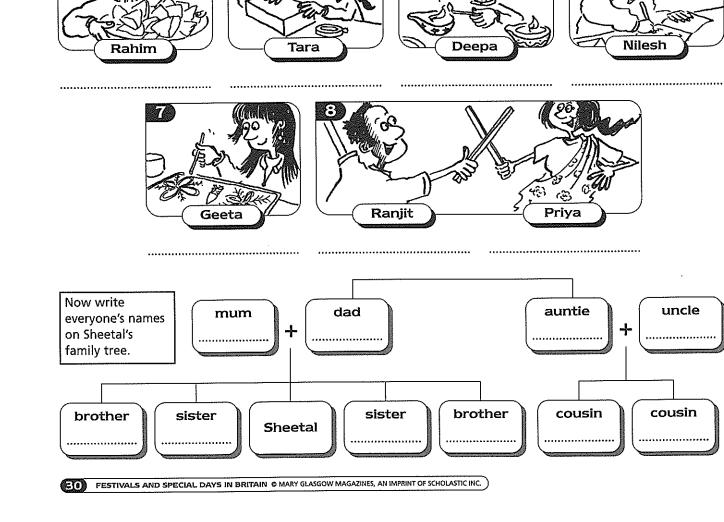

nd rescued Sita.

Now the 14 years were over. Rama, Sita and Lakshman returned to Avodhya. The people welcomed them with small lamps called divas. Rama and Sita became king and gueen.

### Read the clues and fill in the gaps with these words: who, that, where. Do the crossword.

1. The person ...... who went to the forest with Rama and Sita 2. The king ..... helped Rama and Lakshman cross the sea 3. The animals ..... built the bridge 4. The island ..... Ravana lived 5. The place ..... Rama, Sita and Lakshman lived after they left Ayodhya 6. The person ..... kidnapped Sita 7. The animal ..... tried to help Sita 8. The lamps ..... the people lit to welcome Sita and Raman home 9. The person ..... killed Ravana 10. The city ..... Rama and Sita lived 11. The person ......was married to Rama





**Preparing for Diwali** 

Diwali is the Hindu festival of light. In India, the festival lasts for five days. In Britain, Hindus celebrate for a weekend. Diwali is in October or November.

Saniay

My auntie is cooking *dhokla*.

My big brother is writing a Diwali card.

My older cousin is lighting a diva.

My little sister is wrapping a present.

My big sister is making a rangoli pattern.

My little cousin is taking food to the table.

My mum and dad are dancing the dandia raas.

My uncle is buying fireworks for the Diwali party. My little brother is helping with the cooking.

Ananc

(5)









### SPRING Easter [March/April]



## Are You an April Fool? 4 Paula



Seven teenagers are talking about tricks they have played on April Fool's Day. Choose the correct tense of each verb and w